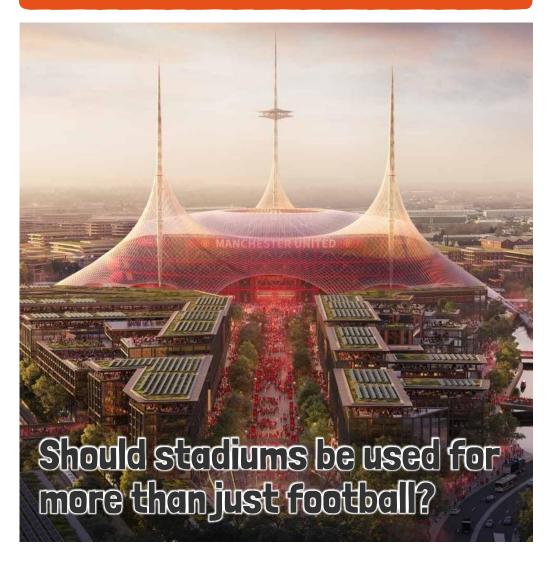

## In the news this week

English football club, Manchester United, has announced plans to build the biggest stadium in the UK. The new stadium will cost around £2 billion, seat 100,000 spectators and will also be used for many other things, including concerts. It is thought the new development will be built close to the club's existing stadium, Old Trafford. Once it's ready, the current Old Trafford stadium may be demolished.