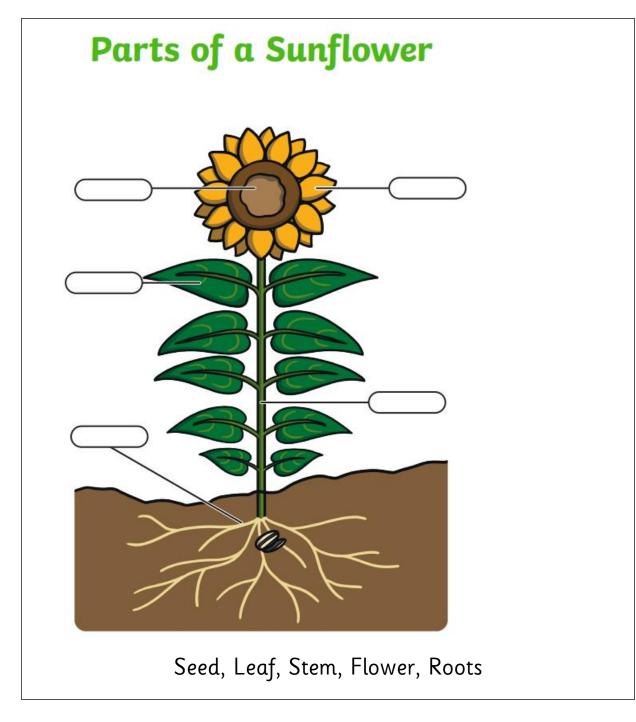

n City         |
| Literacy          | Compound words                                                                                                                                                                                        | Education City         |
| Reading           | Please remember that we need to be reading at home for at <b>least 10 minutes per day</b> . This can be logged in your child's reading log. Don't forget to tell the teacher if you need it changing. |                        |
| Spellings         | Roots, trunk, leaves, branches                                                                                                                                                                        |                        |

Can you label the parts of a sunflower.