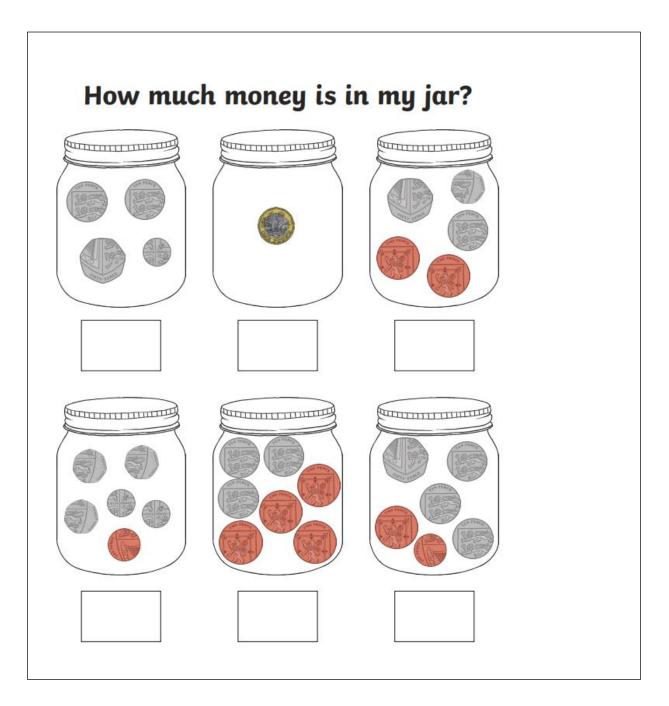

| Homework - Year 1 |                                                                                                                                                                                                       |                        |
|-------------------|-------------------------------------------------------------------------------------------------------------------------------------------------------------------------------------------------------|------------------------|
| Subject           | What you are learning.                                                                                                                                                                                | Tasks to be completed: |
| Numeracy          | Coin recognition                                                                                                                                                                                      | Education City         |
| Literacy          | Poetry                                                                                                                                                                                                | Education City         |
| Reading           | Please remember that we need to be reading at home for at <b>least 10 minutes per day</b> . This can be logged in your child's reading log. Don't forget to tell the teacher if you need it changing. |                        |
| Spellings         | Pence, coin, note                                                                                                                                                                                     |                        |